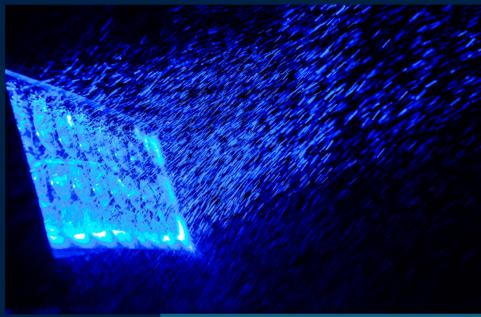

On his search for the perfect lighting source for this application Kari Kola made his decision after several extreme tests in favor of the Chroma from the German light manufacturer EHRGEIZ. Only EHRGEIZ was able to provide a fixture that was able to resist the icy temperatures from far below -20°C and to produce enough light output on the same time to light up Saana in this brightness. Overall only 136 pieces of the Chroma were needed. All equipped with special blue LEDs.

#### **SOLUTION**

- A special version of the EHRGEIZ Chroma
- 24 Strong Blue LEDs

Do you have an outdoor project where no product on the market can fullfill your needs? Then talk to us. We will find a solution for your condition too. We develop special products for special tasks.