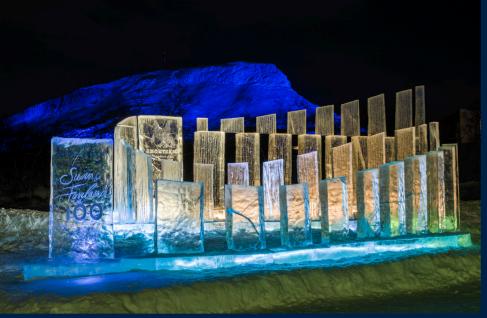

# THE LARGEST LIGHT INSTALLATION IN THE WORLD

#### **LUMINOUS - FINLAND 100**

During the 100 years independence celebration of Finland, the mountain Saana, located around 500 km above the polar circle, will be illuminated in the national color of Finland. This is the largest temporary light installation ever realized. The illuminated surface is 2.5 million square meters wide. This is a surface of about 350 football fields. The technical supervision and creative head for this unique light installation is the Finnish light artist Kari Kola. With the motto Luminous 100, several light installations were realized in different places in Finland at the end of 2017. This installation marathon found its peak on the mountain Saana.

It was a stunning and a unique project under the harshest conditions. The biggest light installation ever and we are proud to be a part of this with our lamps. Even the polar lights came up on this clear and dark night to have a look on the blue shining Saana.