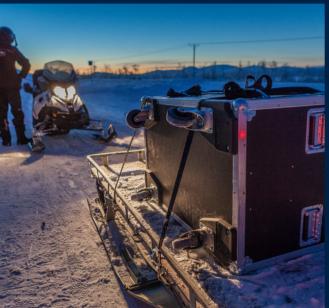

On his search for the perfect lighting source for this application Kari Kola made his decision after several extreme tests in favor of the Chroma from the German light manufacturer EHRGEIZ. Only EHRGEIZ was able to provide a fixture that was able to resist the icy temperatures from far below -20°C and to produce enough light output on the same time to light up Saana in this brightness. Overall only 136 pieces of the Chroma were needed. All equipped with special blue LEDs.

## **CONDITIONS**

- Temperatures far below -20° C
- Snow, ice and wind
- 2.5 million square meters surface to be illuminated
- Limited power supply

#### **SOLUTION**

- A special version of the EHRGEIZ Chroma
- 24 Strong Blue LEDs

Do you have an outdoor project where no product on the market can fullfill your needs? Then talk to us. We will find a solution for your condition too. We develop special products for special tasks.