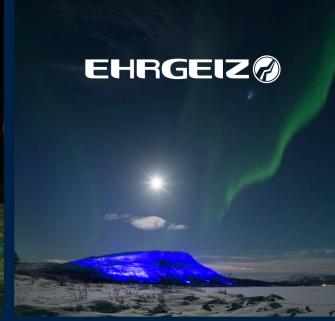

# THE LARGEST LIGHT INSTALLATION IN THE WORLD

#### **LUMINOUS - FINLAND 100**

During the 100 years independence celebration of Finland, the mountain Saana, located around 500 km above the polar circle, will be illuminated in the national color of Finland. This is the largest temporary light installation ever realized. The illuminated surface is 2.5 million square meters wide. This is a surface of about 350 football fields. The technical supervision and creative head for this unique light installation is the Finnish light artist Kari Kola. With the motto Luminous 100, several light installations were realized in different places in Finland at the end of 2017. This installation marathon found its peak on the mountain Saana.

It was a stunning and a unique project under the harshest conditions. The biggest light installation ever and we are proud to be a part of this with our lamps. Even the polar lights came up on this clear and dark night to have a look on the blue shining Saana.